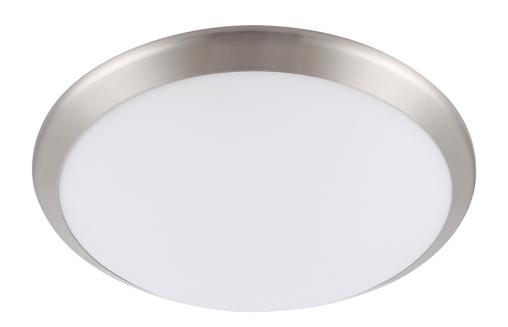

## MXA3206-40 15W

W:12" H:4"

Finish: Satin Nickel Glass:: Satin White Del. Lumen's: 1148 Watts: 15W AC LED CRI:80, CCT:3000K

L70/54Khrs Triac Dimmable Optional Finishes MXA3206-07 15W (Black) MXA3206-11 15W (Chrome) MXA3206-18 15W (Aged Brass) MXA3206-40 15W (Satin Nickel)

## **Optional Lumen's**

MXA3206-40 10W (Del. Lumen's:605) MXA3206-40 15W (Del. Lumen's:1148) MXA3206-40 23W (Del. Lumen's:1631)

5 Year Limited Warranty on AC LED Module. Modules are replaceable.

Preliminary delivered LED Lumen's, Photometric report available on select models.